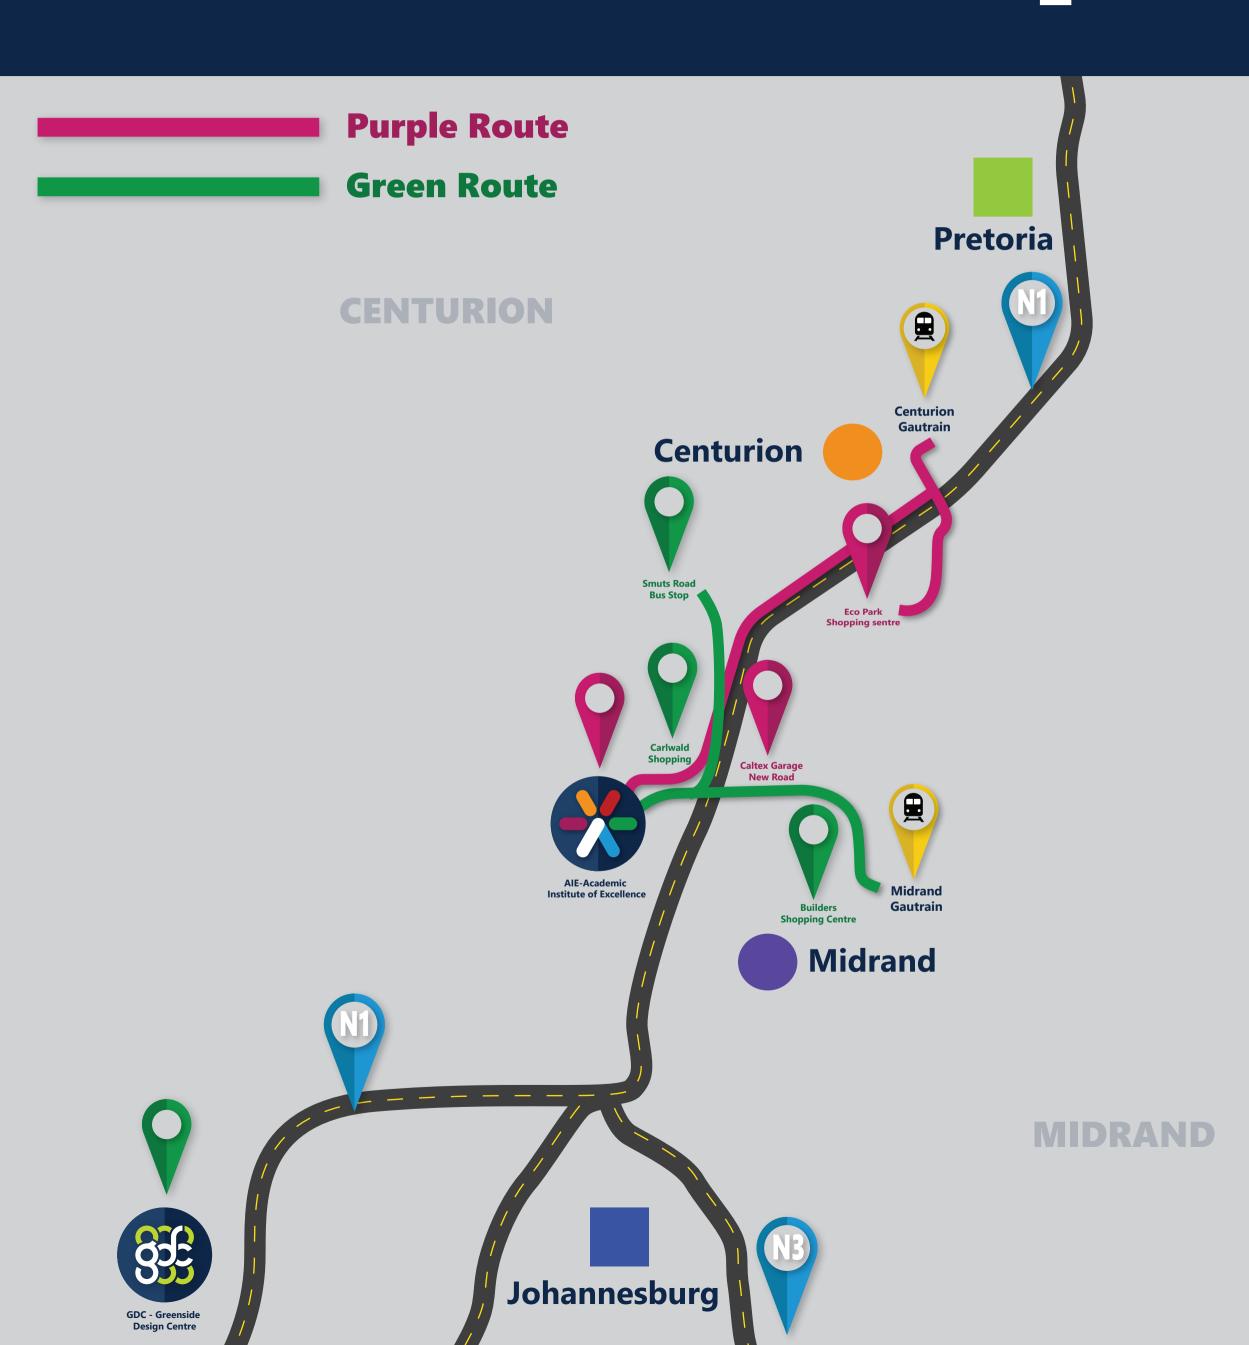

## Shuttle Service Map

## **MORNING ROUTE & TIMES**

Pick up points & Times

| Purple Route                         | Times | Green Route                          | Times |
|--------------------------------------|-------|--------------------------------------|-------|
| AIE-Academic Institute of Excellence | 05h30 | AIE-Academic Institute of Excellence | 06h45 |
| Centurion Gautrain                   | 06h00 | Midrand Gautrain                     | 07h00 |
| Eco Park Shopping Centre             | 06h20 | Builders Shopping centre             | 07h20 |
| Caltex Garage New Road               | 06h40 | Carlwald Shopping centre             | 07h40 |
| AIE-Academic Institute of Excellence | 06h45 | Smuts Road Bus Stop                  | 07h50 |
|                                      |       | AIE-Academic Institute of Excellence | 08h00 |

## **MORNING ROUTE & TIMES**

Pick up points & Times

| Purple Route                         | Times         | Green Route                          | Times         |
|--------------------------------------|---------------|--------------------------------------|---------------|
| AIE-Academic Institute of Excellence | 12h45         | AIE-Academic Institute of Excellence | 16h30 / 16h45 |
| Smutsweg Bus Stop                    | 13h00         | Eco Park Shopping Centre             | 17h00         |
| Builders Shopping centre             | 13h10         | Centurion Gautrain                   | 17h20         |
| Midrand Gautrain                     | 13h20         | AIE-Academic Institute of Excellence | 17h25 / 18h00 |
| AIE-Academic Institute of Excellence | 13h25 / 13h40 |                                      |               |
| AIE-Academic Institute of Excellence | 16h00         |                                      |               |
| Smuts Road Bus Stop                  | 16h05         |                                      |               |
| Builders Shopping centre             | 16h15         |                                      |               |
| Midrand Gautrain                     | 16h25         |                                      |               |
| AIE-Academic Institute of Excellence | 16h30         |                                      |               |

## PICK UP POINT LOCATIONS

| Purple Route                         | Green Route                          |  |
|--------------------------------------|--------------------------------------|--|
| AIE-Academic Institute of Excellence | AIE-Academic Institute of Excellence |  |
| Centurion Gautrain                   | Midrand Gautrain                     |  |
| Eco Park Shopping Centre             | Builders Shopping Centre             |  |
| Caltex Garage New Road               | Carlwald Shopping Centre             |  |
|                                      | Smuts Road Bus Stop                  |  |
|                                      |                                      |  |